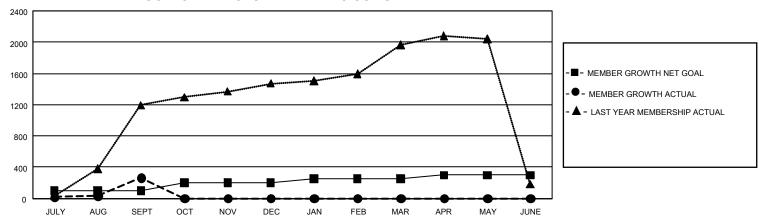

## GOALS AND ACTUAL MEMBERS CUMULATIVE

| DROPPED CLUBS: 0 |    | 100 CLUBS OF 430 ADDED 1<br>OR MORE NEW MEMBERS | GENDER DISTRIBUTION                 |                |  |
|------------------|----|-------------------------------------------------|-------------------------------------|----------------|--|
|                  |    |                                                 | MALE                                | 8,048 (65.06%) |  |
|                  |    |                                                 | FEMALE                              | 4,322 (34.94%) |  |
| DROPPED MEMBERS  |    |                                                 | NON BINARY                          | 0 (0.00%)      |  |
| DECEASED         | 0  |                                                 | PREFER NOT TO ANSWER                | 0 (0.00%)      |  |
| CLUB CANCELLED   | 0  |                                                 | TOTAL FAMILY UNIT MEMBERS 745       |                |  |
| OTHER            | 41 | CLICK HERE FOR                                  |                                     |                |  |
| TOTAL            | 41 | CUMULATIVE MEMBERSHIP DATA                      | FAMILY MEMBERS PAYING HALF DUES 383 |                |  |

## GMT Constitutional Area 5 - C, Group D

REPORT DOES NOT INCLUDE CLUBS IN UNDISTRICTED AREAS.

| Clubs                 |               |           |               | Members               |                          |                         |                                                    |
|-----------------------|---------------|-----------|---------------|-----------------------|--------------------------|-------------------------|----------------------------------------------------|
| RESULTS FOR 2021-2022 |               |           |               | RESULTS FOR 2021-2022 |                          |                         |                                                    |
| QUARTER               | NEW CLUB GOAL | NEW CLUBS | DROPPED CLUBS | QUARTER ME            | EMBER GROWTH NET<br>GOAL | MEMBER GROWTH<br>ACTUAL | DROPPED MEMBERS<br>ACTUAL (including<br>transfers) |
| JULY/AUG/SEPT         | 3             | 0         | 0             | JULY/AUG/SEPT         | 100                      | 345                     | 41                                                 |
| OCT/NOV/DEC           | 6             | 0         | 0             | OCT/NOV/DEC           | 100                      | 0                       | 0                                                  |
| JAN/FEB/MAR           | 6             | 0         | 0             | JAN/FEB/MAR           | 50                       | 0                       | 0                                                  |
| APR/MAY/JUNE          | 3             | 0         | 0             | APR/MAY/JUNE          | 50                       | 0                       | 0                                                  |