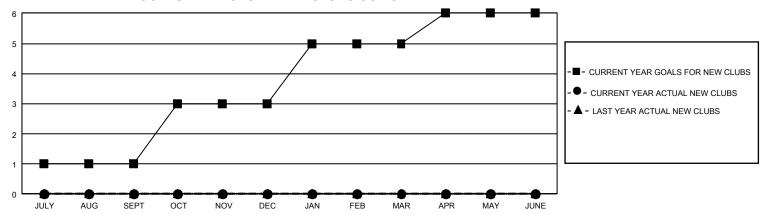

## GOALS AND ACTUAL NEW CLUBS CUMULATIVE

## GMT Constitutional Area 5 - C, Group D

REPORT DOES NOT INCLUDE CLUBS IN UNDISTRICTED AREAS.

| Clubs                 |               |           |               | Members               |                          |                         |                                                    |
|-----------------------|---------------|-----------|---------------|-----------------------|--------------------------|-------------------------|----------------------------------------------------|
| RESULTS FOR 2021-2022 |               |           |               | RESULTS FOR 2021-2022 |                          |                         |                                                    |
| QUARTER               | NEW CLUB GOAL | NEW CLUBS | DROPPED CLUBS | QUARTER ME            | EMBER GROWTH NET<br>GOAL | MEMBER GROWTH<br>ACTUAL | DROPPED MEMBERS<br>ACTUAL (including<br>transfers) |
| JULY/AUG/SEPT         | 3             | 0         | 0             | JULY/AUG/SEPT         | 100                      | 345                     | 41                                                 |
| OCT/NOV/DEC           | 6             | 0         | 0             | OCT/NOV/DEC           | 100                      | 0                       | 0                                                  |
| JAN/FEB/MAR           | 6             | 0         | 0             | JAN/FEB/MAR           | 50                       | 0                       | 0                                                  |
| APR/MAY/JUNE          | 3             | 0         | 0             | APR/MAY/JUNE          | 50                       | 0                       | 0                                                  |